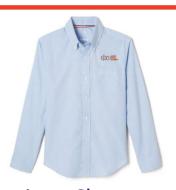

## MUST WEAR EVERYDAY

Adjustable Waist Double Knee

Short Sleeve Oxford Shirt

Long Sleeve Oxford Shirt

Shirts <u>must</u>be tucked into waistband & sleeves <u>must</u> not be rolled up

Pants-- Always Khaki Tops-- Always Navy Blue with LOGO