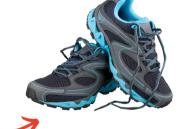

<u>Belt</u>-Required in High School with tucked in Oxford Shirt.

Any closed toe style shoes.
Athletic shoes required for P.E.