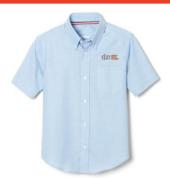

## MUST WEAR EVERYDAY

Adjustable Waist Double Knee

Short Sleeve Oxford Shirt

Long Sleeve Oxford Shirt

Shirts <u>must</u>be tucked into waistband & sleeves <u>must</u> not be rolled up

Pants-- Always Khaki Tops-- Always Navy Blue with LOGO