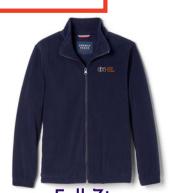

## **UNIFORM POLICY**

## **HIGH SCHOOL BOYS**

## MUST WEAR EVERYDAY



Adjustable Waist Double Knee



Short Sleeve Oxford Shirt



Long Sleeve Oxford Shirt

Shirts <u>must</u>be tucked into waistband & sleeves <u>must</u> not be rolled up

Pants-- Always Khaki Tops-- Always Navy Blue with LOGO



<u>Belt</u>-Required in High School with tucked in Oxford Shirt.

Any closed toe style shoes.
Athletic shoes required for P.E.



## **OPTIONAL TOPS**

- ✓ Always Navy Blue.
  - ✓ LOGO optional.
- ✓ Hoodies, jackets, pajamas & sweaters are not allowed.
- √Thobe must be worn with dark blue or black color track pants.



V-neck Sweater Vest



Full Zip Microfleece Jacket



Thobe Friday ONLY