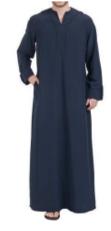

## **OPTIONAL TOPS**

- ✓ Always Navy Blue.
  - ✓ LOGO optional.
- ✓ Hoodies, jackets, pajamas & sweaters are not allowed.
- √Thobe must be worn with dark blue or black color track pants.

V-neck Sweater Vest

Full Zip Microfleece Jacket

Thobe Friday ONLY