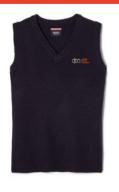

## **OPTIONAL TOPS**

- ✓ Always Navy Blue.
  - ✓ LOGO optional.
- ✓ Hoodies, jackets, pajamas & sweaters are not allowed.
- √Thobe must be worn with dark blue or black color track pants.

V-neck Sweater Vest